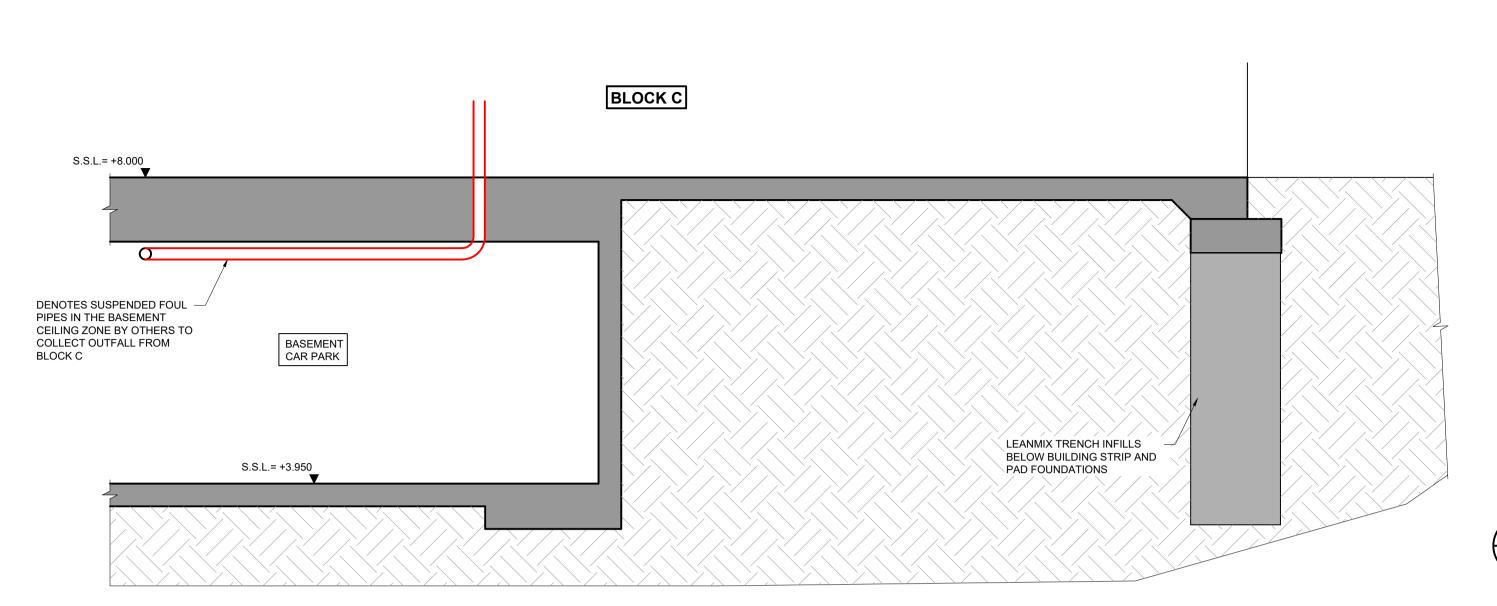

EXISTING
BOUNDARY WALL
TO BE RETAINED

THIS DRAWING IS TO BE READ IN CONJUNCTION WITH ALL ENGINEERS & ARCHITECT'S DRAWINGS.FIGURED DIMENSIONS ONLY (NOT SCALING) TO BE USED. WHERE A CONFLICT OF INFORMATION EXISTS OR IF IN ANY DOUBT - `ASK'.

**NOTES** 

2. CONSULTANTS TO BE INFORMED IMMEDIATELY OF ANY DISCREPANCIES BEFORE WORK PROCEEDS.

6 SECTION

SCALE @ A1: 1:50
SCALE @ A3: 1:100



| P4