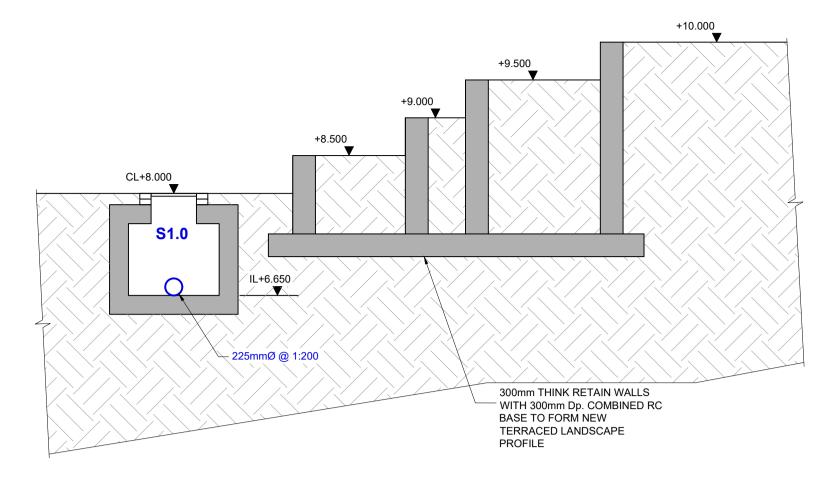

EXISTING
BOUNDARY WALL
TO BE RETAINED

THIS DRAWING IS TO BE READ IN CONJUNCTION WITH ALL ENGINEERS & ARCHITECT'S DRAWINGS.FIGURED DIMENSIONS ONLY (NOT SCALING) TO BE USED. WHERE A CONFLICT OF INFORMATION EXISTS OR IF IN ANY DOUBT - `ASK'.

**NOTES** 

2. CONSULTANTS TO BE INFORMED IMMEDIATELY OF ANY DISCREPANCIES BEFORE WORK PROCEEDS.

6 SECTION

SCALE @ A1: 1:50
SCALE @ A3: 1:100



| P4